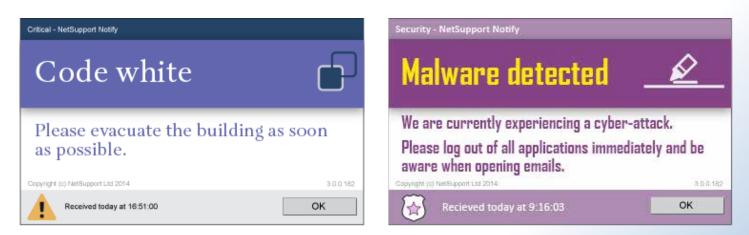

## NetSupport Notify can help you communicate...

**Sensitive information:** Deliver sensitive information discreetly without using the overhead PA system – perfect in hospitals for code calls.

**Adverse weather:** Help keep your staff informed about any natural disasters or severe weather that may affect them.

**Emergency or lockdown procedures:** Using a three-hotkey combination, quickly notify staff of emergencies (such as bomb threats or active shooter situations) so they can initiate any lockdown or emergency procedures swiftly.