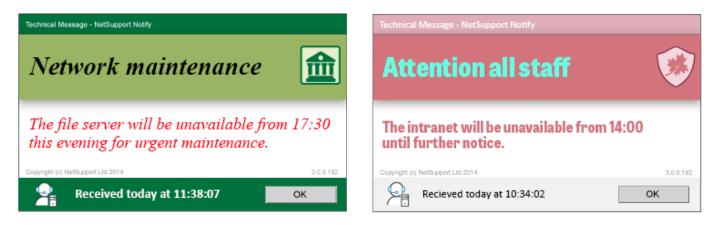

**Recurring events:** Schedule notifications for recurring events (such as routine system maintenance) or to notify staff to power off devices, for example.

Wellbeing/COVID-19 updates: Send important health messages and updates to keep staff safe.

Ad hoc scenarios: Share information or updates as and when necessary, such as unscheduled network downtime or email issues, for example.

We currently use NetSupport Notify and have done for a number of years now. It was a great find after we moved from a previous solution. It has been used during critical outages and planned downtime to inform our 6000+ users instantly.