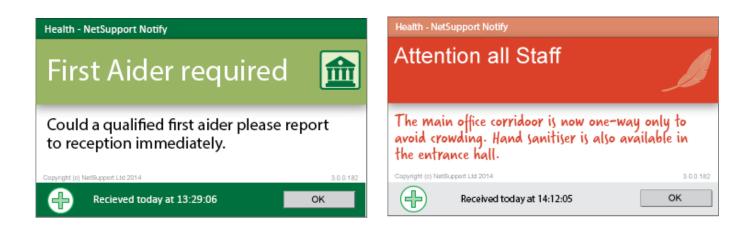

## NetSupport Notify can help you communicate...

**Sensitive information:** Deliver sensitive information discreetly without using the overhead PA system – perfect in hospitals for code calls.

**Adverse weather:** Help keep your staff informed about any natural disasters or severe weather that may affect them.

**Recurring events:** Schedule notifications for recurring events (such as routine system maintenance) or to notify staff to power off devices, for example.

Wellbeing/COVID-19 updates: Send important health messages and updates to keep staff safe.