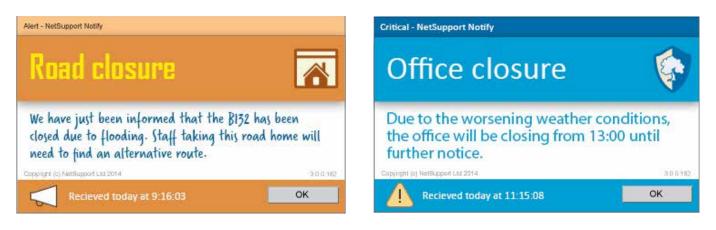

## NetSupport Notify can help you communicate...

**Sensitive information:** Deliver sensitive information discreetly without using the overhead PA system – perfect in hospitals for code calls.

**Adverse weather:** Help keep your staff informed about any natural disasters or severe weather that may affect them.

Ad hoc scenarios: Share information or updates as and when necessary, such as unscheduled network downtime or email issues, for example.

We currently use NetSupport Notify and have done for a number of years now. It was a great find after we moved from a previous solution. It has been used during critical outages and planned downtime to inform our 6000+ users instantly.