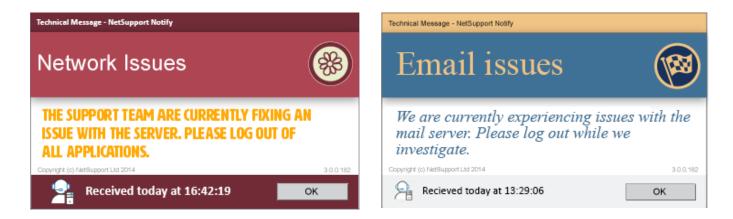

Ad hoc scenarios: Share information or updates as and when necessary, such as unscheduled network downtime or email issues, for example.

We currently use NetSupport Notify and have done for a number of years now. It was a great find after we moved from a previous solution. It has been used during critical outages and planned downtime to inform our 6000+ users instantly.