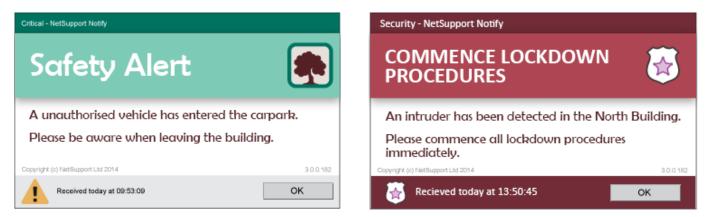

**Emergency or lockdown procedures:** Using a three-hotkey combination, quickly notify staff of emergencies (such as bomb threats or active shooter situations) so they can initiate any lockdown or emergency procedures swiftly.